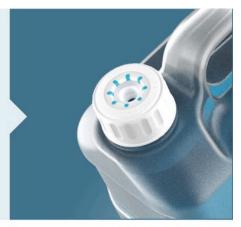

# Utilising

Secures the formulation within the container / bottle governing a regulated pre-determined dispensing dose.

**UN** Certified

### **Closed Secure System**

The SureSave® Optix closed arrangement secures and controls its formulation with unrivalled simplicity.

The uniquely calibrated VSCOS® low-flow dispensing mechanism, ensures continuous regulated accurate dosing, without the need for a water feed while further benefiting the environment.

# One-Way Container Control

The one-way container be spoke control system safeguards the loading of chemical, eliminating operational error.

Eliminates Water Consumption Reduces Cost of tray wash by approx.