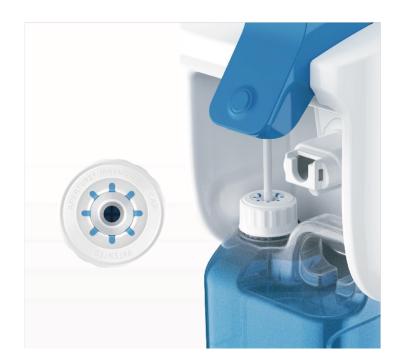

# Utilising

Secures the formulation within the container / bottle governing a regulated pre-determined dispensing dose.

**UN** Certified

### **Closed Secure System**

The SureSave® Optix closed arrangement secures and controls its formulation with unrivalled simplicity.

The uniquely calibrated VSCOS® low-flow dispensing mechanism, ensures continuous regulated accurate dosing, without the need for a water feed while further benefiting the environment.

# One-Way Container Control

The one-way container be spoke control system safeguards the loading of chemical, eliminating operational error.

Eliminates Water Consumption Reduces Cost of tray wash by approx.