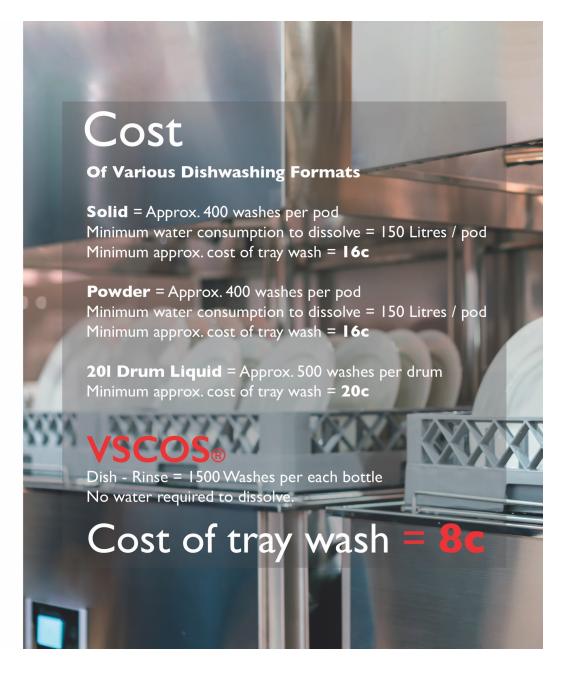

# One-Way Container Control

The one-way container be spoke control system safeguards the loading of chemical, eliminating operational error.

Eliminates Water Consumption Reduces Cost of tray wash by approx.

50%

Water Conservation Technology

SureSave®Optix

Innovative combination of formulation, packaging and dispensing technology supports environmentally sustainable raw materials.

Bio-degradable phosphate free cleaning chemical and dishwashing formulations.