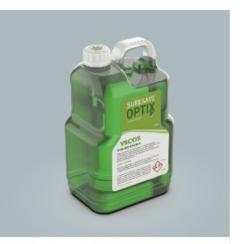

## Dishwashing Consumables

SureSave®Optix VSCOS® Dish (Green Label)

SureSave® Optix VSCOS® Rinse (Blue Label)

SureSave® Optix VSCOS® Pot Plus (Pink Label)

Pack Size: 2 x 3.30L