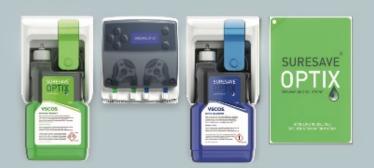

## Dishwashing Consumables

SureSave®Optix VSCOS® Dish (Green Label)

SureSave® Optix VSCOS® Rinse (Blue Label)

SureSave® Optix VSCOS® Pot Plus (Pink Label)

Pack Size: 2 x 3.30L

### **Closed Secure System**

The SureSave® Optix closed arrangement secures and controls its formulation with unrivalled simplicity.

The uniquely calibrated VSCOS® low-flow dispensing mechanism, ensures continuous regulated accurate dosing, without the need for a water feed while further benefiting the environment.

# One-Way Container Control

The one-way container be spoke control system safeguards the loading of chemical, eliminating operational error.

Eliminates Water Consumption Reduces Cost of tray wash by approx.