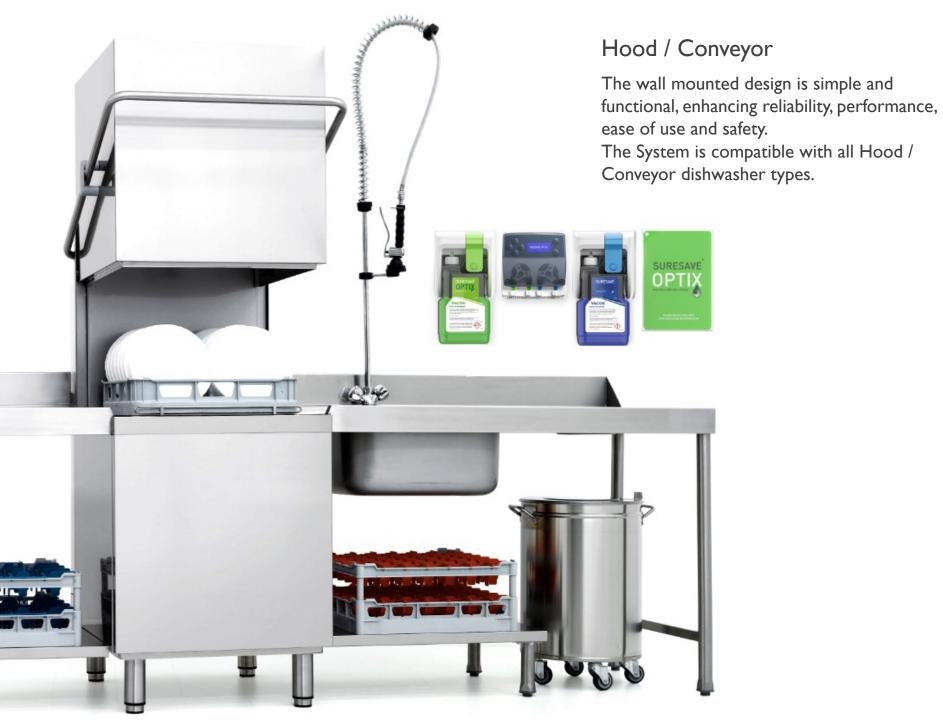

### Flexible Installation

VSCOS® is extremely flexible for installation in either, hood or conveyor dishwasher machines.

The innovative design ensures that excess tubing and connections are hidden away, providing a tidy and non-intrusive professional installation.

## Dishwashing Consumables

SureSave®Optix VSCOS® Dish (Green Label)

SureSave® Optix VSCOS® Rinse (Blue Label)

SureSave® Optix VSCOS® Pot Plus (Pink Label)

Pack Size: 2 x 3.30L