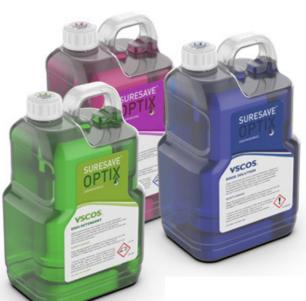

## Dishwashing Consumables

SureSave®Optix VSCOS® Dish (Green Label)

SureSave® Optix VSCOS® Rinse (Blue Label)

SureSave® Optix VSCOS® Pot Plus (Pink Label)

Pack Size: 2 x 3.30L