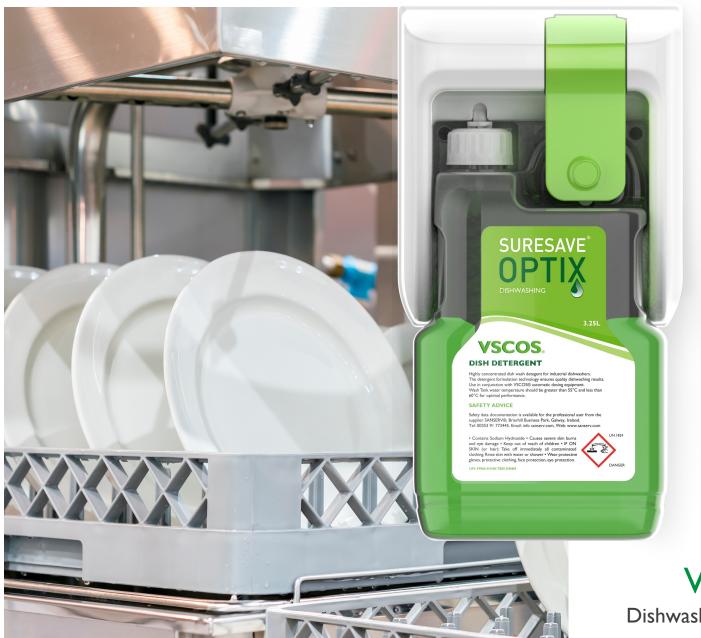

# Dishwashing

### Innovation

Intertegrated dispensing wall system with Irremovable container closure innovation, replaces the use of IOL / 20L drums or solid / powdered formats,

### **Performance**

The system technology delivers

1500 + Rack Washes

per bottle

without the requirement of a water feed, benefiting the environment.

### Excellence

SureSave® Optix low detergent to water ratio and machine self- cleaning technology ensures that surfactant or stain residue is prevented from forming, leading to outstanding dishwashing results

## Dishwashing Consumables

SureSave®Optix VSCOS® Dish (Green Label)

SureSave® Optix VSCOS® Rinse (Blue Label)

SureSave® Optix VSCOS® Pot Plus (Pink Label)

Pack Size: 2 x 3.30L