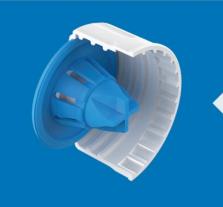

# Utilising

Secures the formulation within the container / bottle governing a regulated pre-determined dispensing dose.

**UN** Certified

### **Closed Secure System**

The SureSave® Optix closed arrangement secures and controls its formulation with unrivalled simplicity.

The uniquely calibrated VSCOS® low-flow dispensing mechanism, ensures continuous regulated accurate dosing, without the need for a water feed while further benefiting the environment.

# One-Way Container Control

The one-way container be spoke control system safeguards the loading of chemical, eliminating operational error.

Eliminates Water Consumption Reduces Cost of tray wash by approx.