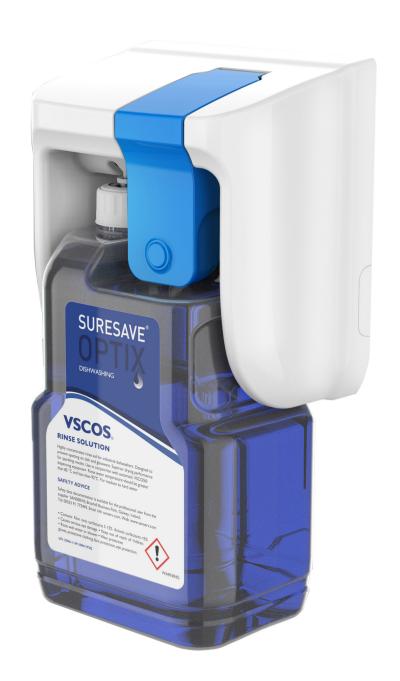

### Innovation

Intertegrated dispensing wall system with Irremovable container closure innovation, replaces the use of IOL / 20L drums or solid / powdered formats,

### Level Indication

The container display system provides simple user management control with low level indication as to when a new container needs to be replaced.

### **Closed Secure System**

The SureSave® Optix closed arrangement secures and controls its formulation with unrivalled simplicity.

The uniquely calibrated VSCOS® low-flow dispensing mechanism, ensures continuous regulated accurate dosing, without the need for a water feed while further benefiting the environment.