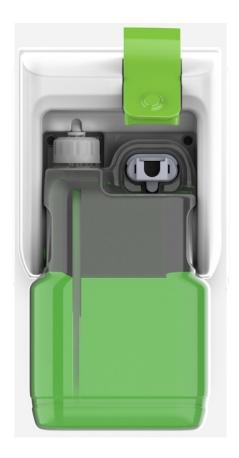

### Level Indication

The container display system provides simple user management control with low level indication as to when a new container needs to be replaced.

### **Closed Secure System**

The SureSave® Optix closed arrangement secures and controls its formulation with unrivalled simplicity.

The uniquely calibrated VSCOS® low-flow dispensing mechanism, ensures continuous regulated accurate dosing, without the need for a water feed while further benefiting the environment.

# One-Way Container Control

The one-way container be spoke control system safeguards the loading of chemical, eliminating operational error.

Eliminates Water Consumption Reduces Cost of tray wash by approx.